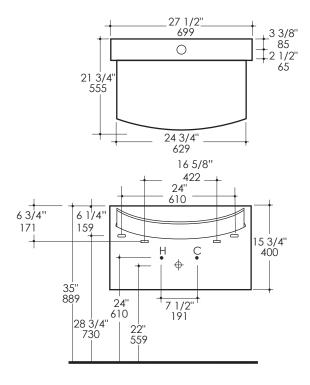

#### Features:

-Porcelain/clear glass lavatory without overflow -Wall-mounted installation -Mounting bolts are included -Faucet hole diameter is 1 3/8" -Drain/trap included -Recommended low-flow faucets with aerators to prevent splashing -Can be installed to meet ADA compliance -Weight: 60 lbs.

#### Faucet Hole Options:

00 - no faucet holes 01 - one faucet hole

Notes:

Drawings provided herein are meant to give the user an idea of the product and are not made to scale. The size in inches is rounded up to the nearest 1/16". Slight variances can often occur with porcelain and woodwork. Therefore, LACAVA will not be held responsible for any cutouts, countertops, or furniture made without the actual product or template from LACAVA.

Plumbing specifications are only a guideline and may need to be altered based on the application.

Product specifications are not binding to the manufacturer and can be changed without notice at any time. Please refer to your shipment for product final sizes.