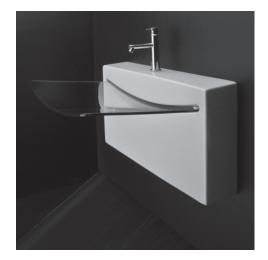

## BLOCK Lavatory Item #4500G

#### Features:

-Porcelain/clear glass lavatory without overflow -Wall-mounted installation -Mounting bolts are included -Faucet hole diameter is 1 3/8" -Drain/trap included -Recommended low-flow faucets with aerators to prevent splashing -Can be installed to meet ADA compliance -Weight: 60 lbs.