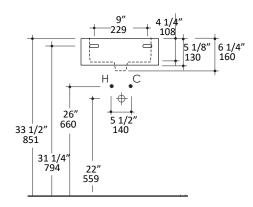

## **Specifications:**

**Installation:** Wall-mount, on-counter, or vanity-top

**Exterior Dimensions:** 16"w x 15"d x 6 1/4"h

Material:PorcelainWeight:24 lbsOverflow:NoFinishes:001 - WhiteFaucet Holes:00 - no hole

01 - one centered hole

02 - two hole - center and right, 4" spread

03 - three hole, 8" spread

Faucet Hole Size: Ø 1 3/8"

Drain Hole Size: Ø 1 3/4"

**Cutout Size:** 10" x 8" (template available upon request)

#### CUT OUT 10" x 8" 254 x 203 6 1/8" 156 15" 381 15" 381 16" 406