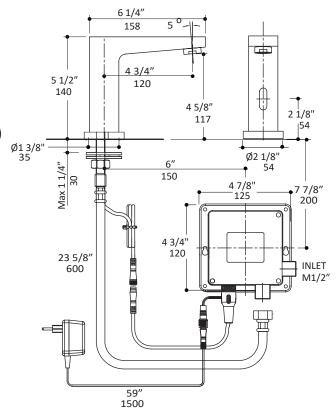

# ZOOM deck-mount electronic faucet EX18/EX18.5/EX18.35

## Specifications:

**Installation:** deck- mount 1-hole, touch-free

**Exterior Dimensions:** H: 5 1/2" SPOUT: 6 1/4" **Material:** solid brass construction

Water use: 1 GPM (EX18), 0.5 GPM (EX18.5), 0.35 GPM (EX18.35)

Power supply: AC/DC

**Finishes:** CR - polished chrome

PN - polished nickel NI - brushed nickel BG - brushed gold 44 - matte black TN - titanium

Cutout Size: Ø 1 3/8"

Accessories included: power adapter, flexible supply line F 1/2" and battery box

10 seconds metering cycles

Sensing distance by default: 4" (10cm)

• Sensing range: 4"-12" (10cm - 31cm) adjustable with a screwdriver on backside of the sensor

Water pressure: 15-90 PSI, recommended 43.5 PSI