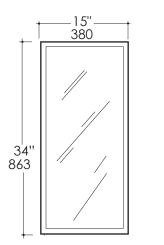

# Luce Mirror Item #M011

### Features:

- -Wall-mount beveled mirror with polished chrome side edges
- -Mounting brackets included
- -Customizable (please request a quote)
- -Handmade in USA



## Finish Options:

CR - Polished Chrome

## **Product Specifications:**





### Notes:

Drawings provided herein are meant to give the user an idea of the product and are not made to scale. The size in inches is rounded up to the nearest 1/16". Slight variances can often occur with porcelain and woodwork. Therefore, LACAVA will not be held resposible for any cutouts, countertops, or furniture made without the actual product or template from LACAVA. Differences in color, grain, appearance and texture are inherent in all natural woodwork, and should be expected. Variances in these qualities are not deemed manufacturing defects, and will not be accepted as valid reasons to return or exchange any LACAVA woodwork. Plumbing specifications are only a guideline and may need to be altered based on the application.

LACAVA is committed to the highest level of customer s