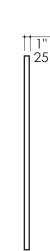

# Luce Mirror Item #M011

### Features:

- -Wall-mount beveled mirror with polished chrome side edges
- -Mounting brackets included
- -Customizable (please request a quote)
- -Handmade in USA



## Finish Options:

CR - Polished Chrome

## **Product Specifications:**





### Notes:

Drawings provided herein are meant to give the user an idea of the product and are not made to scale. The size in inches is rounded up to the nearest 1/16". Slight variances can often occur with porcelain and woodwork. Therefore, LACAVA will not be held resposible for any cutouts, countertops, or furniture made without the actual product or template from LACAVA. Differences in color, grain, appearance and texture are inherent in all natural woodwork, and should be expected. Variances in these qualities are not deemed manufacturing defects, and will not be accepted as valid reasons to return or exchange any LACAVA woodwork. Plumbing specifications are only a guideline and may need to be altered based on the application.

LACAVA is committed to the highest level of customer ser