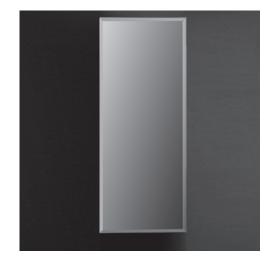

# Luce Mirror Item #M011

### Features:

- -Wall-mount beveled mirror with polished chrome side edges
- -Mounting brackets included
- -Customizable (please request a quote)
- -Handmade in USA