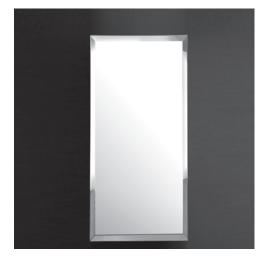

# Luce Mirror Item #M012

#### Features:

-Wall-mount beveled mirror with polished chrome side edges -Mounting brackets included -Customizable (please request a quote) -Handmade in USA

### Finish Options:

CR - Polished Chrome