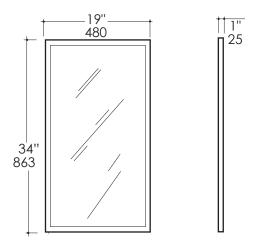

## **Product Specifications:**

#### Notes:

Drawings provided herein are meant to give the user an idea of the product and are not made to scale. The size in inches is rounded up to the nearest 1/16". Slight variances can often occur with porcelain and woodwork. Therefore, LACAVA will not be held resposible for any cutouts, countertops, or furniture made without the actual product or template from LACAVA. Differences in color, grain, appearance and texture are inherent in all natural woodwork, and should be expected. Variances in these qualities are not deemed manufacturing defects, and will not be accepted as valid reasons to return or exchange any LACAVA woodwork. Plumbing specifications are only a guideline and may need to be altered based on the application.