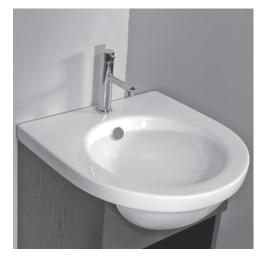

## Open Space Sink Item #SC010

#### Features:

-Porcelain sink with overflow

- -Semi-recessed installation
- -Wall-mounting bolts are included
- -Faucet holes diameter is 1 3/8"
- -Recommended oversized European drain (i.e. item #7100-16OF or 7100-12)
- -Unfinished back wall