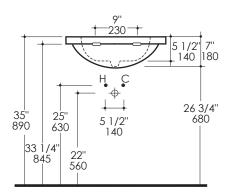

e from LACAVA. Differences in color, grain, appearance and texture are inherent in all natural woodwork, and should be expected. Variances in these qualities are not deemed manufacturing defects, and will not be accepted as valid reasons to return or exchange any LACAVA woodwork. Plumbing specifications are only a guideline and may need to be altered based on the application.

Product specifications are not binding to the manufacturer and can be changed without notice at any time. Please refer to your shipment for product final sizes.

LACAVA is committed to the highest level of customer service. Please feel free to contact us at 1-888-522-2823 (toll free) or by email at info@lacava.com for technical assistance or any general inquiries.

Rev. 12-18-2017

### **Product Specifications:**