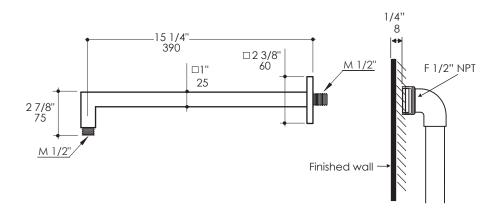

## **Product Specifications:**

#### Notes

Drawings provided herein are meant to give the user an idea of the product and are not made to scale. The size in inches is rounded up to the nearest 1/16".

LACAVA is committed to the highest level of customer service. Please feel free to contact us at 1-888-522-2823 (toll free) or by email at info@lacava.com for technical assistance or any general inquiries.