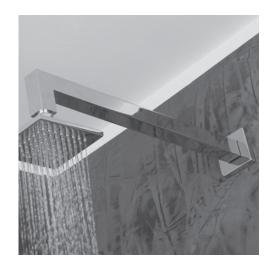

# WATERBLADE Shower Arm Item #W1071

### Features:

- -Wall-mount shower arm with square flange
- -Brass construction
- -Shower head sold separately
- -Weight: 1 lb.