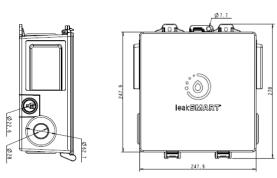

# Specifications

8855000

**Outdoor Enclosure** 

#### Materials

Hub: High performance engineered polymer

\* Dimensions for reference purposes only