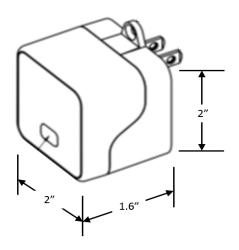

### **Product Specifications**

Input AC Voltage: 100-240 VAC, 50/60 Hz

Operating Temperature Range: -4°F to 104°F (-20°C to 40°C)

AC input: IEC Type A, ungrounded, non-polarized

\* Dimensions for reference purposes only