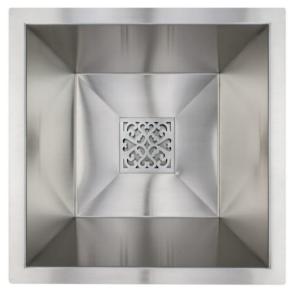

Shown with GS001 SS Grate









# C080 SS

SQUARE BAR SINK WITH DECORATIVE GRATE

#### **DETAILS**

Installation Type: Drop-In or Undermount Materials: Stainless Steel – Satin Finish Uses 1.5" Drain – No Overflow

### AVAILABLE GRATES AND FINISHES (Sold Separately\*)

| AVAILABLE ONATED AND I INIOTIED (GOID DEPARATELY ) |                                                                                                        |                     |       |
|----------------------------------------------------|--------------------------------------------------------------------------------------------------------|---------------------|-------|
| Item #                                             | Finish