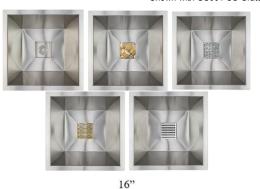

### AVAILABLE GRATES AND FINISHES (Sold Separately\*)

| AVAILABLE ONATED AND I INIOTIED (GOID DEPARATELY ) |                                                                                                        |                     |       |
|----------------------------------------------------|--------------------------------------------------------------------------------------------------------|---------------------|-------|
| Item #                                             | Finish                                                                                                 | Description         | Image |
| GS001                                              | SS/PS Satin/Polished Stainless Steel UB Satin Unlacquered Brass PB Polished Unlacquered Brass          | Filigree            |       |
| GS002                                              | WB Satin White Bronze P Polished White Bronze UB Satin Unlacquered Brass PB Polished Unlacquered Brass | Leaves              |       |
| GS003                                              | SS/PS Satin/Polished Stainless Steel UB Satin Unlacquered Brass PB Polished Unlacquered Brass          | Spoke               |       |
| GS004                                              | SS/PS Satin/Polished Stainless Steel UB Satin Unlacquered Brass PB Polished Unlacquered Brass          | Hawaiian<br>Quilt   |       |
| GS007                                              | SS/PS Satin/Polished Stainless Steel UB Satin Unlacquered Brass PB Polished Unlacquered Brass          | Square<br>Steel Bar |       |