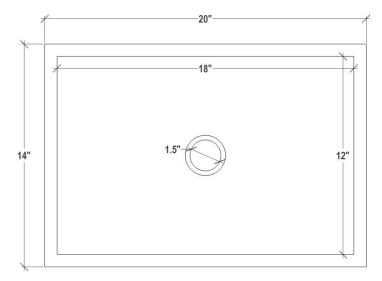

### **DETAILS**

Installation Type: Undermount

Material: Glass

Standard 1.5" Drain, No Overflow

Dimensions are approximate [OD: 20" x 14" x 4", ID: 18" x 12"]

Each Sink is hand-crafted; no two sinks will be the same