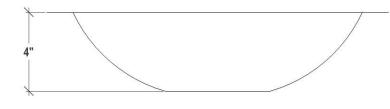

### **DETAILS**

Installation Type: Undermount

Material: Glass

Standard 1.5" Drain, No Overflow

Dimensions are approximate [OD: 20" x 14" x 4", ID: 18" x 12"]

Each Sink is hand-crafted; no two sinks will be the same