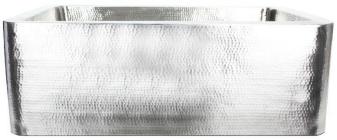

Shown in SS

# DETAILS

Installation Type: Undermount

Materials: Copper, Stainless Steel, or Brass

Dimensions are Approximate: OD: 33" x 20" x 10", ID: 30" x 17"

Hand-Hammered Metal

Standard 3.5" Kitchen Drain, No Overflow

Each sink is hand-crafted; No two sinks will be the same

NOTE: Due to the handmade nature of the sink and variations in the metal may be visible.

|  | DB | Dark Bronze             |  |  |
|--|----|-------------------------|--|--|
|  | wc | Weathered Copper        |  |  |
|  | SS | Satin Stainless Steel   |  |  |
|  | UB | Satin Unlacquered Brass |  |  |
|  |    |                         |  |  |