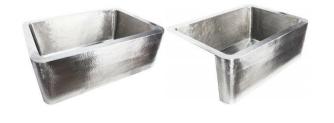

Shown in SS

# DETAILS

Installation Type: Undermount

Materials: Copper, Stainless Steel, or Brass

Dimensions are Approximate: OD: 33" x 20" x 10", ID: 30" x 17"

Hand-Hammered Metal

Standard 3.5" Kitchen Drain, No Overflow

Each sink is hand-crafted; No two sinks will be the same

NOTE: Due to the handmade nature of the sink and variations in the metal may be visible.

|  | DB | Dark Bronze             |  |  |
|--|----|-------------------------|--|--|
|  | wc | Weathered Copper        |  |  |
|  | SS | Satin Stainless Steel   |  |  |
|  | UB | Satin Unlacquered Brass |  |  |
|  |    |                         |  |  |