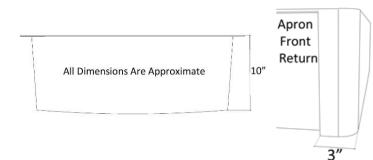

# DETAILS

Installation Type: Undermount

Materials: Copper, Stainless Steel, or Brass

Dimensions are Approximate: OD: 33" x 20" x 10", ID: 30" x 17"

Hand-Hammered Metal

Standard 3.5" Kitchen Drain, No Overflow