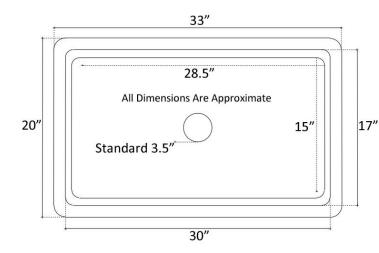

# DETAILS

Installation Type: Undermount

Materials: Copper, Stainless Steel, or Brass

Dimensions are Approximate: OD: 33" x 20" x 10", ID: 30" x 17"

Hand-Hammered Metal

Standard 3.5" Kitchen Drain, No Overflow

| DIMENSIONS WILL VARY                                                                                                          |                                                              |            |  |  |  |  |
|-------------------------------------------------------------------------------------------------------------------------------|--------------------------------------------------------------|------------|--|--|--|--|
| DO NOT use this sheet as a guide for countertop cuts. Due to the handmade nature of each product, templates are not provided. |                                                              |            |  |  |  |  |
| P: 602.971.2502                                                                                                               | Linkasink may make changes to specifications without notice. |            |  |  |  |  |
| E: sales@linkasink.com                                                                                                        | Visit linkasink.com for updated specification sheet.         | 04/03/2023 |  |  |  |  |