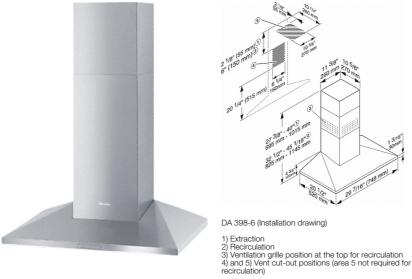

| EAN: 4002515802311 / material number: 10558810                                                                                                                                                                                                                                                                                                                                                                                                                                                                                                                                                                                                                                                   |                                                                                                                                      |
|--------------------------------------------------------------------------------------------------------------------------------------------------------------------------------------------------------------------------------------------------------------------------------------------------------------------------------------------------------------------------------------------------------------------------------------------------------------------------------------------------------------------------------------------------------------------------------------------------------------------------------------------------------------------------------------------------|--------------------------------------------------------------------------------------------------------------------------------------|
| Construction type                                                                                                                                                                                                                                                                                                                                                                                                                                                                                                                                                                                                                                                                                |                                                                                                                                      |
| Wall ventilation hood                                                                                                                                                                                                                                                                                                                                                                                                                                                                                                                                                                                                                                                                            | •                                                                                                                                    |
| Design                                                                                                                                                                                                                                                                                                                                                                                                                                                                                                                                                                                                                                                                                           |                                                                                                                                      |
| Color                                                                                                                                                                                                                                                                                                                                                                                                                                                                                                                                                                                                                                                                                            | Stainless steel                                                                                                                      |
| Customization possible on request                                                                                                                                                                                                                                                                                                                                                                                                                                                                                                                                                                                                                                                                | •                                                                                                                                    |
| Operating modes                                                                                                                                                                                                                                                                                                                                                                                                                                                                                                                                                                                                                                                                                  |                                                                                                                                      |
| Recirculated mode                                                                                                                                                                                                                                                                                                                                                                                                                                                                                                                                                                                                                                                                                | Convertible                                                                                                                          |
| OdorFree charcoal filter (order separately)                                                                                                                                                                                                                                                                                                                                                                                                                                                                                                                                                                                                                                                      | DKF12-900                                                                                                                            |
| Control panel                                                                                                                                                                                                                                                                                                                                                                                                                                                                                                                                                                                                                                                                                    |                                                                                                                                      |
| Electronic controls                                                                                                                                                                                                                                                                                                                                                                                                                                                                                                                                                                                                                                                                              | •                                                                                                                                    |
| Light-touch controls                                                                                                                                                                                                                                                                                                                                                                                                                                                                                                                                                                                                                                                                             | •                                                                                                                                    |
| Power levels (number excl. Intensive)                                                                                                                                                                                                                                                                                                                                                                                                                                                                                                                                                                                                                                                            | 3                                                                                                                                    |
| Intensive setting                                                                                                                                                                                                                                                                                                                                                                                                                                                                                                                                                                                                                                                                                | •                                                                                                                                    |
| Programmable 'Intensive' switch-off                                                                                                                                                                                                                                                                                                                                                                                                                                                                                                                                                                                                                                                              | •                                                                                                                                    |
| Cleaning convenience                                                                                                                                                                                                                                                                                                                                                                                                                                                                                                                                                                                                                                                                             |                                                                                                                                      |
| Easy-to-clean CleanCover hood liner                                                                                                                                                                                                                                                                                                                                                                                                                                                                                                                                                                                                                                                              | •                                                                                                                                    |
| Filter system                                                                                                                                                                                                                                                                                                                                                                                                                                                                                                                                                                                                                                                                                    |                                                                                                                                      |
| Number of dishwasher-safe stainless steel grease filters                                                                                                                                                                                                                                                                                                                                                                                                                                                                                                                                                                                                                                         | 2                                                                                                                                    |
| Lighting                                                                                                                                                                                                                                                                                                                                                                                                                                                                                                                                                                                                                                                                                         |                                                                                                                                      |
| LED ClearView lighting                                                                                                                                                                                                                                                                                                                                                                                                                                                                                                                                                                                                                                                                           | •                                                                                                                                    |
| Light intensity in Lx                                                                                                                                                                                                                                                                                                                                                                                                                                                                                                                                                                                                                                                                            | 300                                                                                                                                  |
| Color temperature in K                                                                                                                                                                                                                                                                                                                                                                                                                                                                                                                                                                                                                                                                           | 3,000                                                                                                                                |
| Blower                                                                                                                                                                                                                                                                                                                                                                                                                                                                                                                                                                                                                                                                                           |                                                                                                                                      |
| Dual-action blower                                                                                                                                                                                                                                                                                                                                                                                                                                                                                                                                                                                                                                                                               | •                                                                                                                                    |
| AC motor                                                                                                                                                                                                                                                                                                                                                                                                                                                                                                                                                                                                                                                                                         | •                                                                                                                                    |
| Air throughput with max. duct diameter in vented mode (not for external version)                                                                                                                                                                                                                                                                                                                                                                                                                                                                                                                                                                                                                 |                                                                                                                                      |
| A for the second leave the                                                                                                                                                                                                                                                                                                                                                                                                                                                                                                                                                                                                                                                                       |                                                                                                                                      |
|                                                                                                                                                                                                                                                                                                                                                                                                                                                                                                                                                                                                                                                                                                  | Values upon request                                                                                                                  |
| Safety                                                                                                                                                                                                                                                                                                                                                                                                                                                                                                                                                                                                                                                                                           | Values upon request                                                                                                                  |
| Safety Shut-off                                                                                                                                                                                                                                                                                                                                                                                                                                                                                                                                                                                                                                                                                  | Values upon request                                                                                                                  |
| Safety<br>Safety shut-off<br>Technical data                                                                                                                                                                                                                                                                                                                                                                                                                                                                                                                                                                                                                                                      | •                                                                                                                                    |
| Safety<br>Safety shut-off<br>Technical data<br>Overall hood height for vented and external in in.(mm)                                                                                                                                                                                                                                                                                                                                                                                                                                                                                                                                                                                            | •<br>27 3/8 (695)                                                                                                                    |
| Safety<br>Safety shut-off<br>Technical data<br>Overall hood height for vented and external in in.(mm)<br>Overall hood height for recirculation in in.(mm)                                                                                                                                                                                                                                                                                                                                                                                                                                                                                                                                        | •<br>27 3/8 (695)<br>32 1/2 (825)                                                                                                    |
| Safety<br>Safety shut-off<br>Technical data<br>Overall hood height for vented and external in in.(mm)<br>Overall hood height for recirculation in in.(mm)<br>Canopy width in in.(mm)                                                                                                                                                                                                                                                                                                                                                                                                                                                                                                             | •<br>27 3/8 (695)<br>32 1/2 (825)<br>29 1/2 (748)                                                                                    |
| Safety<br>Safety shut-off<br>Technical data<br>Overall hood height for vented and external in in.(mm)<br>Overall hood height for recirculation in in.(mm)<br>Canopy width in in.(mm)<br>Height of hood canopy in in.(mm)                                                                                                                                                                                                                                                                                                                                                                                                                                                                         | •<br>27 3/8 (695)<br>32 1/2 (825)<br>29 1/2 (748)<br>4 3/4 (120)                                                                     |
| Safety<br>Safety shut-off<br>Technical data<br>Overall hood height for vented and external in in.(mm)<br>Overall hood height for recirculation in in.(mm)<br>Canopy width in in.(mm)<br>Height of hood canopy in in.(mm)<br>Depth of hood canopy in in.(mm)                                                                                                                                                                                                                                                                                                                                                                                                                                      | •<br>27 3/8 (695)<br>32 1/2 (825)<br>29 1/2 (748)<br>4 3/4 (120)<br>20 1/2 (520)                                                     |
| Safety<br>Safety shut-off<br>Technical data<br>Overall hood height for vented and external in in.(mm)<br>Overall hood height for recirculation in in.(mm)<br>Canopy width in in.(mm)<br>Height of hood canopy in in.(mm)<br>Depth of hood canopy in in.(mm)<br>Minimum distance above electric cooktops in in.(mm)                                                                                                                                                                                                                                                                                                                                                                               | •<br>27 3/8 (695)<br>32 1/2 (825)<br>29 1/2 (748)<br>4 3/4 (120)                                                                     |
| Safety<br>Safety shut-off<br>Technical data<br>Overall hood height for vented and external in in.(mm)<br>Overall hood height for recirculation in in.(mm)<br>Canopy width in in.(mm)<br>Height of hood canopy in in.(mm)<br>Depth of hood canopy in in.(mm)<br>Minimum distance above electric cooktops in in.(mm)<br>Minimum height above gas cooktop (max. 12.6 kW total                                                                                                                                                                                                                                                                                                                       | •<br>27 3/8 (695)<br>32 1/2 (825)<br>29 1/2 (748)<br>4 3/4 (120)<br>20 1/2 (520)                                                     |
| Safety<br>Safety shut-off<br>Technical data<br>Overall hood height for vented and external in in.(mm)<br>Overall hood height for recirculation in in.(mm)<br>Canopy width in in.(mm)<br>Height of hood canopy in in.(mm)<br>Depth of hood canopy in in.(mm)<br>Minimum distance above electric cooktops in in.(mm)<br>Minimum height above gas cooktop (max. 12.6 kW total<br>power, burner 4.5 kW) in mm                                                                                                                                                                                                                                                                                        | •<br>27 3/8 (695)<br>32 1/2 (825)<br>29 1/2 (748)<br>4 3/4 (120)<br>20 1/2 (520)<br>24 1/8 (610)                                     |
| Safety<br>Safety shut-off<br>Technical data<br>Overall hood height for vented and external in in.(mm)<br>Overall hood height for recirculation in in.(mm)<br>Canopy width in in.(mm)<br>Height of hood canopy in in.(mm)<br>Depth of hood canopy in in.(mm)<br>Minimum distance above electric cooktops in in.(mm)<br>Minimum height above gas cooktop (max. 12.6 kW total<br>power, burner 4.5 kW) in mm<br>Net weight in lbs. (kg)                                                                                                                                                                                                                                                             | •<br>27 3/8 (695)<br>32 1/2 (825)<br>29 1/2 (748)<br>4 3/4 (120)<br>20 1/2 (520)<br>24 1/8 (610)<br>26 (660)                         |
| Safety<br>Safety shut-off<br>Technical data<br>Overall hood height for vented and external in in.(mm)<br>Overall hood height for recirculation in in.(mm)<br>Canopy width in in.(mm)<br>Height of hood canopy in in.(mm)<br>Depth of hood canopy in in.(mm)<br>Minimum distance above electric cooktops in in.(mm)<br>Minimum height above gas cooktop (max. 12.6 kW total<br>power, burner 4.5 kW) in mm<br>Net weight in lbs. (kg)<br>Length of electrical wire in ft (m)                                                                                                                                                                                                                      | •<br>27 3/8 (695)<br>32 1/2 (825)<br>29 1/2 (748)<br>4 3/4 (120)<br>20 1/2 (520)<br>24 1/8 (610)<br>26 (660)<br>56 (25.1)            |
| Safety<br>Safety Safety shut-off<br>Technical data<br>Overall hood height for vented and external in in.(mm)<br>Overall hood height for recirculation in in.(mm)<br>Canopy width in in.(mm)<br>Height of hood canopy in in.(mm)<br>Depth of hood canopy in in.(mm)<br>Minimum distance above electric cooktops in in.(mm)<br>Minimum height above gas cooktop (max. 12.6 kW total<br>power, burner 4.5 kW) in mm<br>Net weight in lbs. (kg)<br>Length of electrical wire in ft (m)<br>Standard plug fitted                                                                                                                                                                                       | •<br>27 3/8 (695)<br>32 1/2 (825)<br>29 1/2 (748)<br>4 3/4 (120)<br>20 1/2 (520)<br>24 1/8 (610)<br>26 (660)<br>56 (25.1)<br>4 (1.5) |
| Safety<br>Safety shut-off<br>Technical data<br>Overall hood height for vented and external in in.(mm)<br>Overall hood height for recirculation in in.(mm)<br>Canopy width in in.(mm)<br>Height of hood canopy in in.(mm)<br>Depth of hood canopy in in.(mm)<br>Minimum distance above electric cooktops in in.(mm)<br>Minimum height above gas cooktop (max. 12.6 kW total<br>power, burner 4.5 kW) in mm<br>Net weight in lbs. (kg)<br>Length of electrical wire in ft (m)<br>Standard plug fitted<br>Total connected load in kW                                                                                                                                                                | 27 3/8 (695) 32 1/2 (825) 29 1/2 (748) 4 3/4 (120) 20 1/2 (520) 24 1/8 (610) 26 (660) 56 (25.1) 4 (1.5) •                            |
| Safety<br>Safety shut-off<br>Technical data<br>Overall hood height for vented and external in in.(mm)<br>Overall hood height for recirculation in in.(mm)<br>Canopy width in in.(mm)<br>Height of hood canopy in in.(mm)<br>Depth of hood canopy in in.(mm)<br>Minimum distance above electric cooktops in in.(mm)<br>Minimum height above gas cooktop (max. 12.6 kW total<br>power, burner 4.5 kW) in mm<br>Net weight in lbs. (kg)<br>Length of electrical wire in ft (m)<br>Standard plug fitted<br>Total connected load in kW<br>Voltage in V                                                                                                                                                | 27 3/8 (695) 32 1/2 (825) 29 1/2 (748) 4 3/4 (120) 20 1/2 (520) 24 1/8 (610) 26 (660) 56 (25.1) 4 (1.5) • 0.36                       |
| Safety<br>Safety shut-off<br>Technical data<br>Overall hood height for vented and external in in.(mm)<br>Overall hood height for recirculation in in.(mm)<br>Canopy width in in.(mm)<br>Height of hood canopy in in.(mm)<br>Depth of hood canopy in in.(mm)<br>Minimum distance above electric cooktops in in.(mm)<br>Minimum distance above electric cooktops in in.(mm)<br>Minimum height above gas cooktop (max. 12.6 kW total<br>power, burner 4.5 kW) in mm<br>Net weight in lbs. (kg)<br>Length of electrical wire in ft (m)<br>Standard plug fitted<br>Total connected load in kW<br>Voltage in V<br>Fuse rating in A                                                                     | 27 3/8 (695) 32 1/2 (825) 29 1/2 (748) 4 3/4 (120) 20 1/2 (520) 24 1/8 (610) 26 (660) 56 (25.1) 4 (1.5) • 0.36 120                   |
| Safety<br>Safety shut-off<br>Technical data<br>Overall hood height for vented and external in in.(mm)<br>Overall hood height for recirculation in in.(mm)<br>Canopy width in in.(mm)<br>Height of hood canopy in in.(mm)<br>Depth of hood canopy in in.(mm)<br>Minimum distance above electric cooktops in in.(mm)<br>Minimum distance above electric cooktops in in.(mm)<br>Minimum height above gas cooktop (max. 12.6 kW total<br>power, burner 4.5 kW) in mm<br>Net weight in lbs. (kg)<br>Length of electrical wire in ft (m)<br>Standard plug fitted<br>Total connected load in kW<br>Voltage in V<br>Fuse rating in A<br>Number of phases                                                 | 27 3/8 (695) 32 1/2 (825) 29 1/2 (748) 4 3/4 (120) 20 1/2 (520) 24 1/8 (610) 26 (660) 56 (25.1) 4 (1.5) • 0.36 120 15                |
| Air throughput<br>Safety<br>Safety shut-off<br>Technical data<br>Overall hood height for vented and external in in.(mm)<br>Overall hood height for recirculation in in.(mm)<br>Canopy width in in.(mm)<br>Height of hood canopy in in.(mm)<br>Depth of hood canopy in in.(mm)<br>Minimum distance above electric cooktops in in.(mm)<br>Minimum height above gas cooktop (max. 12.6 kW total<br>power, burner 4.5 kW) in mm<br>Net weight in Ibs. (kg)<br>Length of electrical wire in ft (m)<br>Standard plug fitted<br>Total connected load in kW<br>Voltage in V<br>Fuse rating in A<br>Number of phases<br>Installation notes<br>Vent connection at top                                      | 27 3/8 (695) 32 1/2 (825) 29 1/2 (748) 4 3/4 (120) 20 1/2 (520) 24 1/8 (610) 26 (660) 56 (25.1) 4 (1.5) • 0.36 120 15                |
| Safety<br>Safety shut-off<br>Technical data<br>Overall hood height for vented and external in in.(mm)<br>Overall hood height for recirculation in in.(mm)<br>Canopy width in in.(mm)<br>Height of hood canopy in in.(mm)<br>Depth of hood canopy in in.(mm)<br>Minimum distance above electric cooktops in in.(mm)<br>Minimum distance above electric cooktops in in.(mm)<br>Minimum height above gas cooktop (max. 12.6 kW total<br>power, burner 4.5 kW) in mm<br>Net weight in lbs. (kg)<br>Length of electrical wire in ft (m)<br>Standard plug fitted<br>Total connected load in kW<br>Voltage in V<br>Fuse rating in A<br>Number of phases<br>Installation notes<br>Vent connection at top | 27 3/8 (695) 32 1/2 (825) 29 1/2 (748) 4 3/4 (120) 20 1/2 (520) 24 1/8 (610) 26 (660) 56 (25.1) 4 (1.5) • 0.36 120 15 1              |
| Safety<br>Safety shut-off<br>Technical data<br>Overall hood height for vented and external in in.(mm)<br>Overall hood height for recirculation in in.(mm)<br>Canopy width in in.(mm)<br>Height of hood canopy in in.(mm)<br>Depth of hood canopy in in.(mm)<br>Minimum distance above electric cooktops in in.(mm)<br>Minimum distance above electric cooktops in in.(mm)<br>Minimum height above gas cooktop (max. 12.6 kW total<br>power, burner 4.5 kW) in mm<br>Net weight in lbs. (kg)<br>Length of electrical wire in ft (m)<br>Standard plug fitted<br>Total connected load in kW<br>Voltage in V<br>Fuse rating in A<br>Number of phases<br>Installation notes                           |                                                                                                                                      |

## Standard accessoriesNon-return flapReducer from 150 to 125 mm Ø•

DA 398-7 Classic

30-inch wall-mounted ventilation hood with energy-efficient LED lighting and backlit controls for easy use.