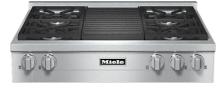

## RangeTop

with 4 burners and grill for versatility and performance

KMR1134, KMR 1135, KMR 1136 (Installation drawing)

- Side view
  Front view
  Rear view
  Gas Connection
  Electrical connection