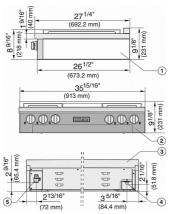

## RangeTop

with 4 burners and grill for versatility and performance

KMR1134, KMR 1135, KMR 1136 (Installation drawing)

- Side view
  Front view
  Rear view
  Gas Connection
  Electrical connection