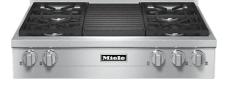

## RangeTop

with 4 burners and grill for versatility and performance

- Professional design 36 (914)Inch wide in stainless steel with Clean Touch Steel<sup>™</sup> finishing
- Direct control metal knobs with light ring
- Easy cleaning ComfortClean dishwasher-safe grates
- Broad performance spectrum burner w. up to 19,500 BTU (5.7 kW)
- Convenient and safe automatic reignition for all burners