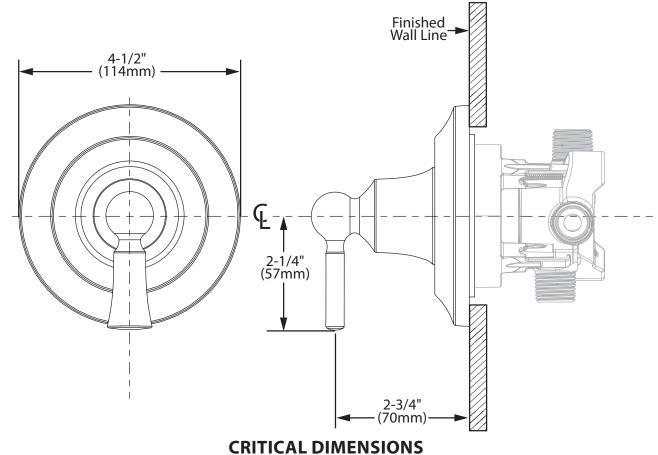

## **Specifications**

**WYNFORD™** M-CORE™ Transfer Valve Trim Kit

Models: UT4511 series

Valve: U231 series or U361 series valves

(DO NOT SCALE)

FOR MORE INFORMATION CALL: 1-800-BUY-MOEN

www.moen.com