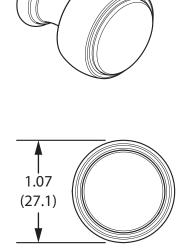

# Weymouth<sup>™</sup> Technical Specification

### **Cabinet Knob**

## YB8405

#### **Stock Numbers:**

- YB8405BN Cabinet Knob Brushed Nickel Finish
- YB8405CH Cabinet Knob Chrome Finish
- YB8405NL Cabinet Knob Nickel Finish
- YB8405ORB Cabinet Knob
  Oil Rubbed Bronze Finish
- YB8405BG Cabinet Knob Brushed Gold Finish
- YB8405BL Cabinet Knob Matte Black Finish

#### Materials:

Cabinet Knobs are constructed of zinc.

### **Dimensions:**





#### **Installation Instructions:**

- 1. Cabinet knobs will require one 3/16" hole.
- 2. Mark the location of the hole.
- 3. Use a 3/16" drill bit to drill hole.
- 4. Insert the screw into the hole.
- 5. Place the knob over the screw.
- 6. Use a Phillips screwdriver to tighten screw.

#### **Cleaning Instructions:**

To preserve the fine finish of this product, clean only with a soft damp cloth. Dry well. Do not use commercial or abrasive cleaners.

Stock Number:\_\_\_

Cabinet Knob

By Moen Incorporated

25300 AL MOEN DRIVE • NORTH OLMSTED, OH 44070 CORPORATE HEADQUARTERS: (800) 321-8809 • FAX: (800) 848-6636 INTERNATIONAL: (440) 962-2000 • FAX: (440) 962-2726 CUSTOMER SERVICE (USA): 800-882-0116 • FAX: (888) 379-2720 WWW.MOEN.COM ©Moen Incorporated

MOEN®