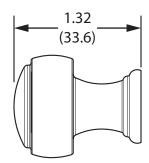

# Weymouth<sup>™</sup> Technical Specification

### **Cabinet Knob**

## YB8405

#### **Stock Numbers:**

- YB8405BN Cabinet Knob Brushed Nickel Finish
- YB8405CH Cabinet Knob Chrome Finish
- YB8405NL Cabinet Knob Nickel Finish
- YB8405ORB Cabinet Knob
  Oil Rubbed Bronze Finish
- YB8405BG Cabinet Knob Brushed Gold Finish
- YB8405BL Cabinet Knob Matte Black Finish

#### Materials:

Cabinet Knobs are constructed of zinc.

### **Dimensions:**





#### **Installation Instructions:**

- 1. Cabinet knobs will require one 3/16" hole.
- 2. Mark the location of the hole.
- 3. Use a 3/16" drill bit to drill hole.
- 4. Insert the screw into the hole.
- 5. Place the knob over the screw.
- 6. Use a Phillips screwdriver to tighten screw.

#### **Cleaning Instructions:**

To preserve the fine finish of this product, clean only with a soft damp cloth. Dry well. Do not use commercial or abrasive cleaners.

Stock Number:\_\_\_

Cabinet Knob

By Moen Incorporated

25300 AL MOEN DRIVE • NORTH OLMSTED, OH 44070 CORPORATE HEADQUARTERS: (800) 321-8809 • FAX: (800) 848-6636 INTERNATIONAL: (440) 962-2000 • FAX: (440) 962-2726 CUSTOMER SERVICE (USA): 800-882-0116 • FAX: (888) 379-2720 WWW.MOEN.COM ©Moen Incorporated

MOEN®