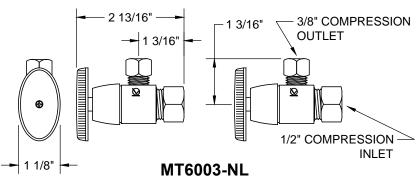

## THIS DECORATIVE P TRAP KIT OFFERS THE FOLLOWING FEATURES:

- FULLY PLATED MT302X 1 1/2" DIA 17 GA BRASS P TRAP WITH MT313X HIGH BOX ESCUTCHEON
- TWO MT6003-NL VALVES WITH 1/4 TURN CERAMIC **DISC CARTRIDGE**
- TWO MT432X NO LEAD SUPPLY TUBES
- TWO MT441X SURE GRIP WALL ESCUTCHEONS
- OFFERED IN MANY STANDARD DECORATIVE FINISHES
- SPECIAL FINISHES AVAILABLE UPON REQUEST