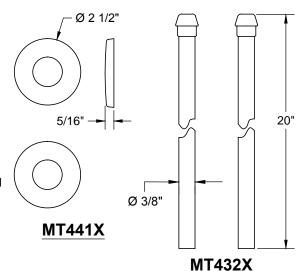

## THIS DECORATIVE P TRAP KIT OFFERS THE FOLLOWING FEATURES:

- FULLY PLATED MT302X 1 1/2" DIA 17 GA BRASS P TRAP WITH MT313X HIGH BOX ESCUTCHEON
- TWO MT6003-NL VALVES WITH 1/4 TURN CERAMIC **DISC CARTRIDGE**
- TWO MT432X NO LEAD SUPPLY TUBES
- TWO MT441X SURE GRIP WALL ESCUTCHEONS
- OFFERED IN MANY STANDARD DECORATIVE FINISHES
- SPECIAL FINISHES AVAILABLE UPON REQUEST