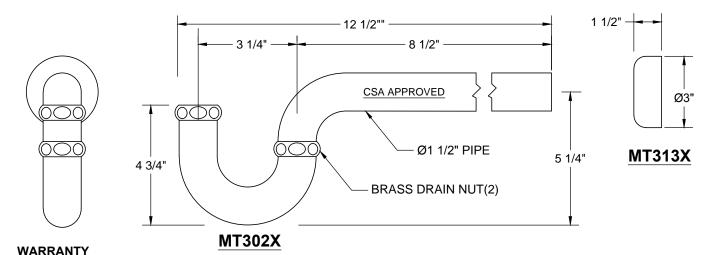

## THIS DECORATIVE P TRAP KIT OFFERS THE FOLLOWING FEATURES:

- FULLY PLATED MT302X 1 1/2" DIA 17 GA BRASS P TRAP WITH MT313X HIGH BOX ESCUTCHEON
- TWO MT6003-NL VALVES WITH 1/4 TURN CERAMIC **DISC CARTRIDGE**
- TWO MT432X NO LEAD SUPPLY TUBES
- TWO MT441X SURE GRIP WALL ESCUTCHEONS
- OFFERED IN MANY STANDARD DECORATIVE FINISHES
- SPECIAL FINISHES AVAILABLE UPON REQUEST

& VALVES

ONE YEAR WARRANTY ON PLATED FINISHES, 90 DAY WARRANTY ON ORB, EB, MHB, TB AND WCP AND LIFETIME ON PVD PROVIDED PROPER CARE HAS BEEN USED. ONE YEAR WARRANTY ON ALL PARTS. APPLIES TO ORIGINAL PURCHASER. CLAIMS REQUIRE PROOF OF PURCHASE.