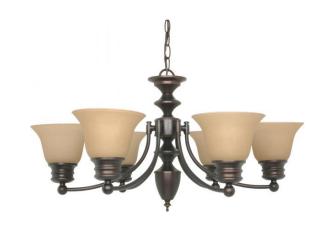

## NUVO 60/1274

Empire 6 Light 26" Chandelier with Champagne Linen Washed Glass

| Empire          |  |  |
|-----------------|--|--|
| Chandelier      |  |  |
| Hanging         |  |  |
| Mahogany Bronze |  |  |
| Transitional    |  |  |
| 6               |  |  |
| 1 Year Limited  |  |  |
|                 |  |  |