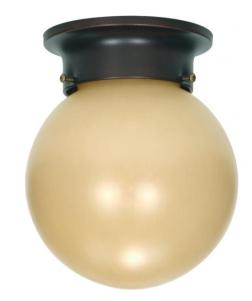

## NUVO 60/1279

1 Light 6" Ceiling Mount with Champagne Linen Washed Glass

| Close-to-Ceiling |  |  |
|------------------|--|--|
| Flush            |  |  |
| Mahogany Bronze  |  |  |
| Transitional     |  |  |
| 1                |  |  |
| 1 Year Limited   |  |  |
|                  |  |  |

## **Product Specifications**

| Style        | Extends      | Width     | Height        | Package Weight | Glass Finish                |
|--------------|--------------|-----------|---------------|----------------|-----------------------------|
| Transitional | n/a          | 6.00      | 7.25          | 1.56           | Glass                       |
| Bulb Shape   | Bulb Type    | Bulb Base | Bulb Included | UPC            | Replaceable Light<br>Source |
| A19          | Incandescent | Medium    | 0             | *045923612794  | Yes                         |