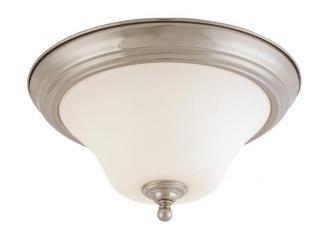

## NUVO 60/1825

Dupont - 2 light 13" Flush Mount with Satin White Glass

| Collection       | Dupont  Close-to-Ceiling |  |  |
|------------------|--------------------------|--|--|
| Fixture Type     |                          |  |  |
| Category         | Flush                    |  |  |
| Finish           | Brushed Nickel           |  |  |
| Style            | Transitional             |  |  |
| Number Of Lights | 2                        |  |  |
| Warranty         | 1 Year Limited           |  |  |

## **Product Specifications**

| Style        | Extends      | Width     | Height        | Package Weight | Glass Finish                |
|--------------|--------------|-----------|---------------|----------------|-----------------------------|
| Transitional | n/a          | 13.00     | 7.00          | 5.48           | Glass                       |
| Bulb Shape   | Bulb Type    | Bulb Base | Bulb Included | UPC            | Replaceable Light<br>Source |
| A19          | Incandescent | Medium    | 0             | *045923618253  | Yes                         |