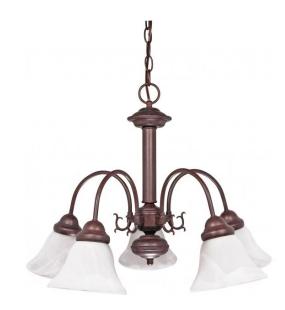

## NUVO 60/183

Ballerina - 5 Light - 24" - Chandelier - with Alabaster Glass Bell Shades

| Collection       | Ballerina<br>Chandelier<br>Hanging |  |  |
|------------------|------------------------------------|--|--|
| Fixture Type     |                                    |  |  |
| Category         |                                    |  |  |
| Finish           | Old Bronze                         |  |  |
| Style            | Transitional                       |  |  |
| Number Of Lights | 5                                  |  |  |
| Warranty         | 1 Year Limited                     |  |  |

## **Product Specifications**

| Style        | Extends      | Width     | Height        | Package Weight | Glass Finish                |
|--------------|--------------|-----------|---------------|----------------|-----------------------------|
| Transitional | n/a          | 24.00     | 18.00         | 13.35          | Glass                       |
| Bulb Shape   | Bulb Type    | Bulb Base | Bulb Included | UPC            | Replaceable Light<br>Source |
| A19          | Incandescent | Medium    | 0             | *045923601835  | Yes                         |