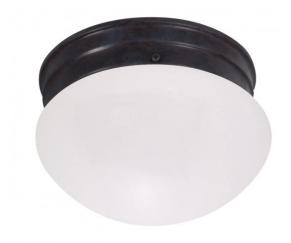

## NUVO 60/2641

6" Mushroom Mahogany Bronze Frosted Glass Incandescent

| Fixture Type     | Close-to-Ceiling Flush Mahogany Bronze |  |  |
|------------------|----------------------------------------|--|--|
| Category         |                                        |  |  |
| Finish           |                                        |  |  |
| Style            | Utility                                |  |  |
| Number Of Lights | 1                                      |  |  |
| Warranty         | 1 Year Limited                         |  |  |