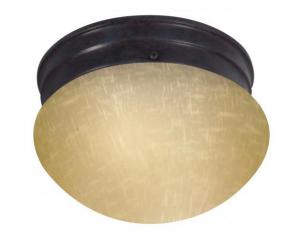

## NUVO 60/2642

6" Mushroom Mahogany Bronze Champagne Linen Glass Incandescent

| Fixture Type     | Close-to-Ceiling |  |  |
|------------------|------------------|--|--|
| Category         | Flush            |  |  |
| Finish           | Mahogany Bronze  |  |  |
| Style            | Utility          |  |  |
| Number Of Lights | 1                |  |  |
| Warranty         | 1 Year Limited   |  |  |