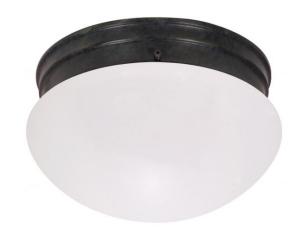

## NUVO 60/2643

8" Mushroom Mahogany Bronze Frosted Glass Incandescent

| Fixture Type     | Close-to-Ceiling Flush Mahogany Bronze Utility |  |  |
|------------------|------------------------------------------------|--|--|
| Category         |                                                |  |  |
| Finish           |                                                |  |  |
| Style            |                                                |  |  |
| Number Of Lights | 2                                              |  |  |
| Warranty         | 1 Year Limited                                 |  |  |

## **Product Specifications**

| Style      | Extends      | Width     | Height        | Package Weight | Glass Finish                |
|------------|--------------|-----------|---------------|----------------|-----------------------------|
| Utility    | n/a          | 8.00      | 7.50          | 2.2            | Glass                       |
| Bulb Shape | Bulb Type    | Bulb Base | Bulb Included | UPC            | Replaceable Light<br>Source |
| A19        | Incandescent | Medium    | 0             | *045923626432  | Yes                         |