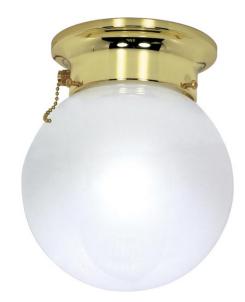

## NUVO 60/295

1 Light - 6" - Ceiling Mount - White Ball with Pull Chain Switch

| Fixture Type     | Close-to-Ceiling |
|------------------|------------------|
| Category         | Flush            |
| Finish           | Polished Brass   |
| Style            | Utility          |
| Number Of Lights | 1                |
| Warranty         | 1 Year Limited   |

## **Product Specifications**

| Style      | Extends      | Width     | Height        | Package Weight | Glass Finish                |
|------------|--------------|-----------|---------------|----------------|-----------------------------|
| Utility    | n/a          | n/a       | 7.25          | 1.08           | Glass                       |
| Bulb Shape | Bulb Type    | Bulb Base | Bulb Included | UPC            | Replaceable Light<br>Source |
| A19        | Incandescent | Medium    | 0             | *045923602955  | Yes                         |