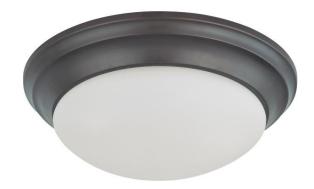

## NUVO 60/3176

2 Light 14" Flush Mount Twist & Lock with Frosted White Glass

| Fixture Type     | Close-to-Ceiling<br>Flush |  |  |
|------------------|---------------------------|--|--|
| Category         |                           |  |  |
| Finish           | Mahogany Bronze           |  |  |
| Style            | Transitional              |  |  |
| Number Of Lights | 2                         |  |  |
| Warranty         | 1 Year Limited            |  |  |