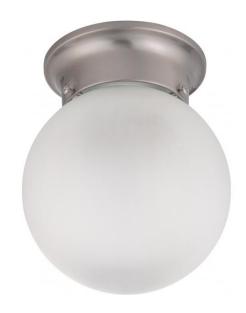

## NUVO 60/3249

1 Light 6" Ceiling Mount with Frosted White Glass

| Fixture Type     | Close-to-Ceiling<br>Flush |  |  |
|------------------|---------------------------|--|--|
| Category         |                           |  |  |
| Finish           | Brushed Nickel            |  |  |
| Style            | Utility                   |  |  |
| Number Of Lights | 1                         |  |  |
| Warranty         | 1 Year Limited            |  |  |

## **Product Specifications**

| Style      | Extends      | Width     | Height        | Package Weight | Glass Finish                |
|------------|--------------|-----------|---------------|----------------|-----------------------------|
| Utility    | n/a          | 6.00      | 7.25          | 1.42           | Glass                       |
| Bulb Shape | Bulb Type    | Bulb Base | Bulb Included | UPC            | Replaceable Light<br>Source |
| A19        | Incandescent | Medium    | 0             | *045923632495  | Yes                         |