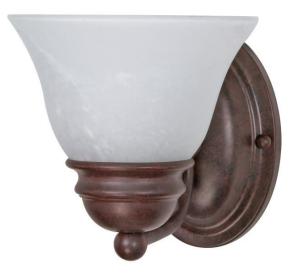

## NUVO 60/344

Empire - 1 Light - 7" - Vanity - with Alabaster Glass Bell Shades

| Collection       | Empire<br>Vanity & Wall |  |  |
|------------------|-------------------------|--|--|
| Fixture Type     |                         |  |  |
| Category         | Wall - Up or Down       |  |  |
| Finish           | Old Bronze              |  |  |
| Style            | Transitional            |  |  |
| Number Of Lights | 1                       |  |  |
| Warranty         | 1 Year Limited          |  |  |

## **Product Specifications**

| Style        | Extends      | Width     | Height        | Package Weight | Glass Finish                |
|--------------|--------------|-----------|---------------|----------------|-----------------------------|
| Transitional | n/a          | 6.25      | 6.50          | 1.86           | Glass                       |
| Bulb Shape   | Bulb Type    | Bulb Base | Bulb Included | UPC            | Replaceable Light<br>Source |
| A19          | Incandescent | Medium    | 0             | *045923603440  | Yes                         |