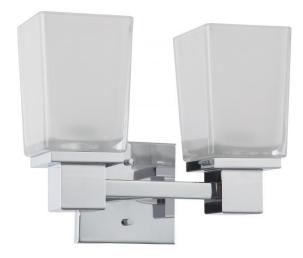

## NUVO 60/4002

Parker - 2 Light Vanity Fixture with Sandstone Etched Glass

| Collection       | Parker<br>Vanity & Wall<br>Wall - Up or Down |  |  |
|------------------|----------------------------------------------|--|--|
| Fixture Type     |                                              |  |  |
| Category         |                                              |  |  |
| Finish           | Polished Chrome                              |  |  |
| Style            | Contemporary                                 |  |  |
| Number Of Lights | 2                                            |  |  |
| Warranty         | 1 Year Limited                               |  |  |

#### Features

- Parker Two Light Vanity
- Width: 11 1/4" Height: 9 1/2" Extension: 6 3/8"
- Brushed Nickel / Alabaster
- UL Damp