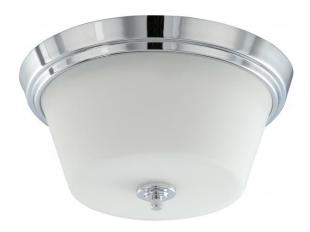

## NUVO 60/4088

Bento - 2 Light Flush Fixture with Satin White Glass

| Bento            |  |  |
|------------------|--|--|
| Close-to-Ceiling |  |  |
| Flush            |  |  |
| Polished Chrome  |  |  |
| Contemporary     |  |  |
| 2                |  |  |
| 1 Year Limited   |  |  |
|                  |  |  |

#### Features

- Bento Three Light Flush Mount
- Width: 13" Height: 6 1/4"
- Belgium Bronze / Clear Seeded
- UL Damp

### **Product Specifications**

| Style        | Extends      | Width     | Height        | Package Weight | Glass Finish                |
|--------------|--------------|-----------|---------------|----------------|-----------------------------|
| Contemporary | n/a          | 13.00     | 6.25          | 7.92           | Glass                       |
| Bulb Shape   | Bulb Type    | Bulb Base | Bulb Included | UPC            | Replaceable Light<br>Source |
| A19          | Incandescent | Medium    | 0             | *045923640889  | Yes                         |