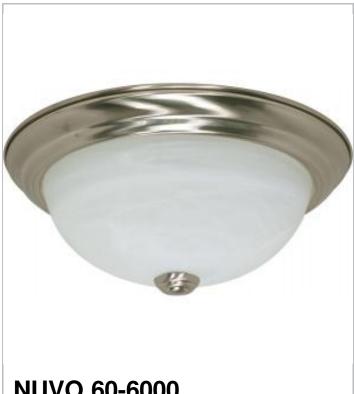

## SATCO NUVO

Project Name

Location

Prepared By

2 LT - 11" FLUSH FIXTURE

Notes

[www] 09-14-2020 01:39:46

| General         |                |  |
|-----------------|----------------|--|
| Status          | Active         |  |
| Finish          | Brushed Nickel |  |
| Number of Lamps | 2              |  |
| Height (in.)    | 4.88           |  |
| Width (in.)     | 11.38          |  |
| Length (in.)    | 11.38          |  |

| Specifications    |              |
|-------------------|--------------|
| Base              | Medium       |
| Bulb Type         | Incandescent |
| Max Wattage       | 60           |
| Bulb Included     | No           |
| Glass Description | Alabaster    |
| Weight (lb.)      | 2.23         |
| Fixture Type      | Flush Mount  |