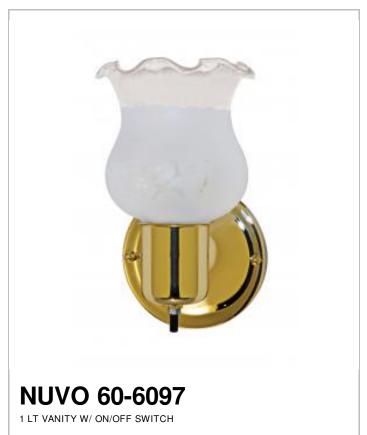

## SATCO NUVO

Project Name

Location

Prepared By

| General         |                                |
|-----------------|--------------------------------|
| Status          | Active                         |
| Finish          | Polished Brass / Frosted Grape |
| Number of Lamps | 1                              |
| Height (in.)    | 7.75                           |
| Width (in.)     | 4.50                           |
| Length (in.)    | 4.88                           |
| Extension (in.) | 4.88                           |

| Specifications       |               |  |
|----------------------|---------------|--|
| Base                 | Medium        |  |
| Bulb Type            | Incandescent  |  |
| Max Wattage          | 60            |  |
| Bulb Included        | No            |  |
| Glass Description    | Frosted Grape |  |
| Weight (lb.)         | 0.71          |  |
| Up/Down Installation | Down Only     |  |
| Fixture Type         | Vanity        |  |