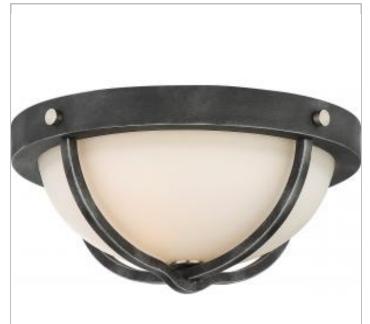

## **NUVO 60-6126**

SHERWOOD 2 LIGHT FLUSH MOUNT

Notes

[www] 09-14-2020 01:39:46

| General         |                                     |
|-----------------|-------------------------------------|
| Status          | Active                              |
| Collection      | Sherwood                            |
| Finish          | Iron Black / Brushed Nickel Accents |
| Number of Lamps | 2                                   |
| Height (in.)    | 6.63                                |
| Width (in.)     | 14.75                               |

| Specifications    |                   |
|-------------------|-------------------|
| Base              | Medium            |
| Bulb Type         | Incandescent      |
| Max Wattage       | 60                |
| Bulb Included     | No                |
| Glass Description | Satin White Glass |
| Fixture Type      | Flush Mount       |
| Fixture Material  | Frosted Glass     |