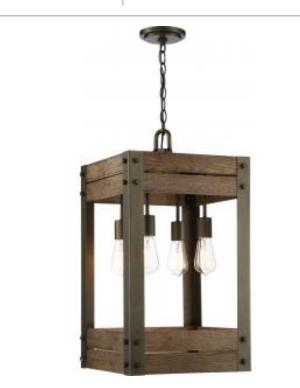

## SATCO' NUVO

Project Name

Location

Prepared By

NUVO 60-6426 WINCHESTER 5 LIGHT PENDANT

Notes

General Status Active Collection Winchester Finish Bronze Number of Lamps 5 Height (in.) 25.50 Width (in.) 14.75 Length (in.) 14.75 Specifications Base Medium Bulb Type Incandescent

60

Yes

s2423

17.17

Rectangle

Pendant

48 in.

Safety ListingcETLusLocation RatingDryEnergy StarNoCEC StatusNot T24 CompliantCA Prop 65LeadRoHS CompliantYesAdditional Information

Includes Warranty

Max Wattage Bulb Included

Weight (lb.)

Fixture Shape

Fixture Type

**Dimensions** Chain Length

Compliance

Replacement Bulb