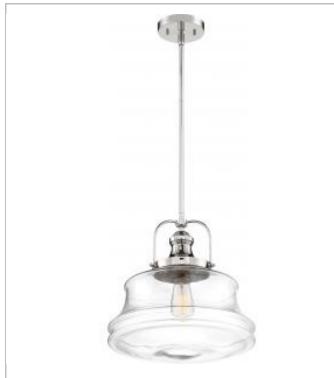

## NUVO 60-6758

BASEL 1 LIGHT PENDANT

Notes

[www] 09-14-2020 01:39:40

| General         |                               |
|-----------------|-------------------------------|
| Status          | Active                        |
| Collection      | Basel                         |
| Finish          | Polished Nickel / Clear Glass |
| Number of Lamps | 1                             |
| Height (in.)    | 14.63                         |
| Width (in.)     | 13.75                         |

## SpecificationsBaseMediumBulb TypeIncandescentMax Wattage100Bulb IncludedNoGlass DescriptionClear GlassFixture TypePendantFixture MaterialGlass

| Compliance      |         |
|-----------------|---------|
| Safety Listing  | cULus   |
| Location Rating | Dry     |
| UL Application  | Ceiling |
| Energy Star     | No      |
| CA Prop 65      | Lead    |
| RoHS Compliant  | Yes     |