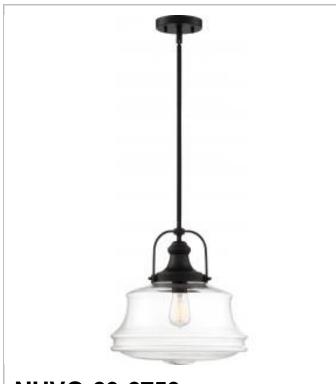

## SATCO' NUVO

Project Name

Location

Prepared By

| NUVO                  | 60-6759 |
|-----------------------|---------|
| BASEL 1 LIGHT PENDANT |         |

Notes

[www] 09-14-2020 01:39:4

| General         |                           |
|-----------------|---------------------------|
| Status          | Active                    |
| Collection      | Basel                     |
| Finish          | Matte Black / Clear Glass |
| Number of Lamps | 1                         |
| Height (in.)    | 14.63                     |
| Width (in.)     | 13.75                     |