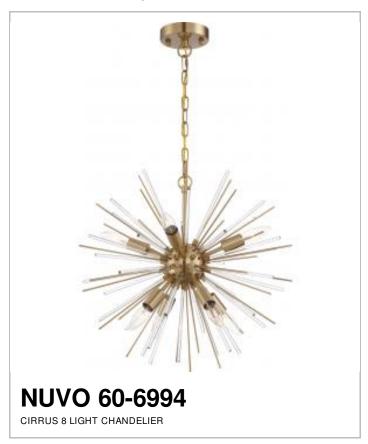

## SATCO NUVO

Project Name

Location

Prepared By

| Notes |  |  |  |
|-------|--|--|--|
|       |  |  |  |

| General         |               |
|-----------------|---------------|
| Status          | Active        |
| Collection      | Cirrus        |
| Finish          | Vintage Brass |
| Number of Lamps | 8             |
| Height (in.)    | 19.50         |
| Width (in.)     | 19.50         |

| Specifications    |               |
|-------------------|---------------|
| Base              | Candelabra    |
| Bulb Type         | Incandescent  |
| Max Wattage       | 60            |
| Bulb Included     | No            |
| Glass Description | Clear Glass   |
| Weight (lb.)      | 3.63          |
| Fixture Type      | Chandelier    |
| Fixture Material  | Brass / Glass |