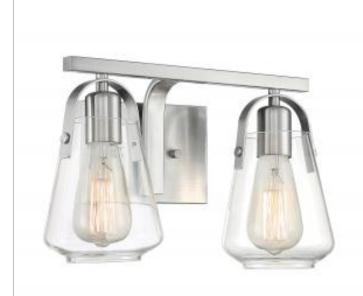

## **SATCO**° NUVO°

Project Name

Location

Prepared By

NUVO 60-7112 SKYBRIDGE 2 LIGHT VANITY

Notes

[www] 09-14-2020 01:39:46

| General                           |                           |
|-----------------------------------|---------------------------|
| Status                            | Active                    |
| Collection                        | Skybridge                 |
| Finish                            | Brushed Nickel            |
| Style                             | Industrial                |
| Number of Lamps                   | 2                         |
| Height (in.)                      | 8.63                      |
| Width (in.)                       | 14.13                     |
| Extension (in.)                   | 6.75                      |
| Specifications                    |                           |
| Base                              | Medium                    |
| Bulb Type                         | Incandescent              |
| Max Wattage                       | 60                        |
| Bulb Included                     | No                        |
| Glass Description                 | Clear                     |
| Fabric Description                | Clear                     |
| Weight (lb.)                      | 3.08                      |
| Up/Down Installation              | Down Only                 |
| Fixture Type                      | Vanity                    |
| Fixture Material                  | Steel                     |
| Dimensions                        |                           |
| Back Plate or Canopy Length (in.) | 6.50                      |
| Back Plate or Canopy Width (in.)  | 4.49                      |
| Back Plate or Canopy Height (in.) | 0.71                      |
| Top to Outlet                     | 3.5                       |
| Wire Quantity                     | 4                         |
| Compliance                        |                           |
| Safety Listing                    | cETLus                    |
| Location Rating                   | Damp                      |
| UL Application                    | Wall                      |
| Energy Star                       | No                        |
| CA Prop 65                        | Lead                      |
| Additional Information            |                           |
| Additional Information            | Light Direction-Down      |
| Warranty                          | 1 Year Limited - Fixtures |