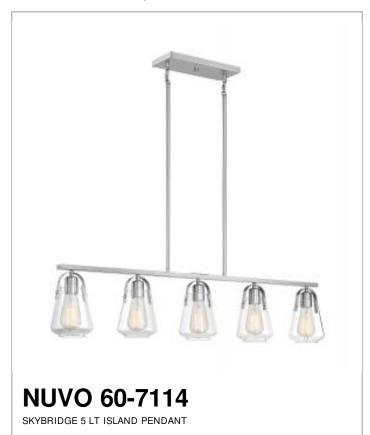

## Notes

AAAAAT 00.17.2020 01.30.7

| General         |                |
|-----------------|----------------|
| Status          | Active         |
| Collection      | Skybridge      |
| Finish          | Brushed Nickel |
| Style           | Industrial     |
| Number of Lamps | 5              |
| Height (in.)    | 9.00           |
| Width (in.)     | 5.00           |
| Length (in.)    | 42.00          |

| Specifications       |                |
|----------------------|----------------|
| Base                 | Medium         |
| Bulb Type            | Incandescent   |
| Max Wattage          | 60             |
| Bulb Included        | No             |
| Glass Description    | Clear          |
| Fabric Description   | Clear          |
| Weight (lb.)         | 9.68           |
| Sloped Ceiling       | Yes            |
| Up/Down Installation | Down Only      |
| Fixture Type         | Island Pendant |
| Fixture Material     | Steel          |

| Dimensions                        |                          |
|-----------------------------------|--------------------------|
| Back Plate or Canopy Length (in.) | 11.02                    |
| Back Plate or Canopy Width (in.)  | 4.72                     |
| Back Plate or Canopy Height (in.) | 0.79                     |
| Stem Length                       | 2 x 6 in. and 2 x 12 in. |
| Wire Quantity                     | 1                        |