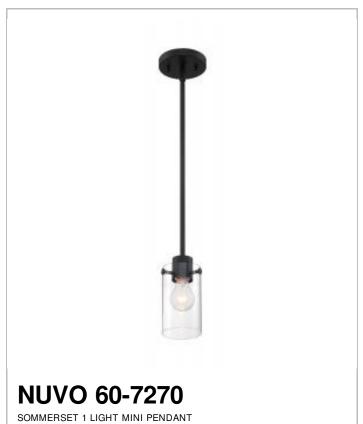

## SATCO NUVO

Project Name

ocation Prepared By

| N | Λŧ | _ | e |
|---|----|---|---|

wwwj 09-07-2020 02:17:4

| General         |                       |
|-----------------|-----------------------|
| Status          | Active                |
| Collection      | Sommerset             |
| Finish          | Matte Black           |
| Style           | Modern & Contemporary |
| Number of Lamps | 1                     |
| Height (in.)    | 8.25                  |
| Width (in.)     | 4.75                  |

| Specifications     |                 |
|--------------------|-----------------|
| Base               | Medium          |
| Bulb Type          | Incandescent    |
| Max Wattage        | 60              |
| Bulb Included      | No              |
| Glass Description  | Clear           |
| Fabric Description | Clear           |
| Weight (lb.)       | 2.24            |
| Sloped Ceiling     | Yes             |
| Fixture Type       | Mini Pendant    |
| Fixture Material   | Steel and Glass |