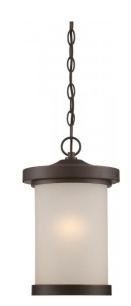

## NUVO 62/645

Diego - LED Outdoor Hanging with Satin Amber Glass

| Diego           |
|-----------------|
| Outdoor         |
| Hanging         |
| Mahogany Bronze |
| Transitional    |
| 1               |
| 3 Year Limited  |
|                 |