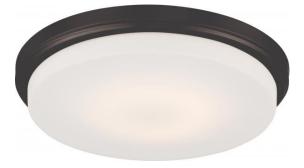

## NUVO 62/709

Dale - LED Flush Fixture with Opal Frosted Glass

| Dale             |  |  |
|------------------|--|--|
| Close-to-Ceiling |  |  |
| Flush            |  |  |
| Aged Bronze      |  |  |
| Transitional     |  |  |
| 1                |  |  |
| 3 Year Limited   |  |  |
|                  |  |  |