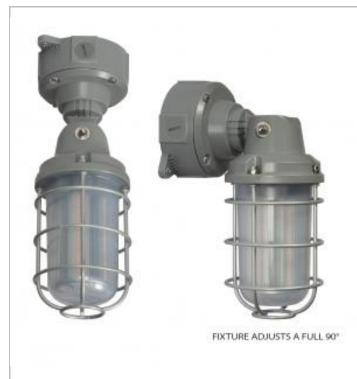

## SATCO' NUVO

General

Project Name

Location

Prepared By

NUVO 65-173 LED ADJUSTABLE VAPOR TIGHT

Notes

Status Active Fixture Type Vapor Proof Finish Gray Wattage 20 Lumen Output 2200 CCT (Kelvin) 5000 Temperature Natural Light IP Rating IP65 Specifications Technology LED CRI 80+ Voltage 100V-277V Rated Hours 50000 -40C (-40F) to a maximum of +45C **Operating Temperature** (+113F) Dimmable Non-Dimmable Material Polycarbonate Dimensions Height (in.) 12.41 Width (in.) 6.50 Length (in.) 10.19 Compliance Safety Listing cULus Wet Location Rating Outdoor **UL** Application No Energy Star **CEC** Status California T24 Compliant CA Prop 65 Lead **RoHS** Compliant Yes