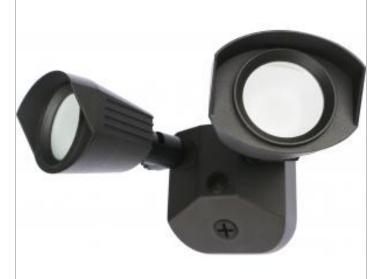

## NUVO 65-218

LED DUAL HEAD SECURITY LIGHT

Notes

General Status Active Fixture Type Security Lighting Finish Bronze Wattage 20 Lumen Output 1900 CCT (Kelvin) 4000 Temperature Cool White IP65 **IP** Rating Specifications Technology LED CRI 80 Voltage 100V-277V **Beam Angle** 50 Rated Hours 50000 -30C (-22F) to a maximum of +50C **Operating Temperature** (+122F) Dimmable Non-Dimmable Lens Material Glass Weight (lb.) 2.54 Material Die Cast Aluminum Dimensions Width (in.) 4.16 Length (in.) 7.63 Compliance cULus Safety Listing Wet Location Rating **UL** Application Outdoor Energy Star Yes ES Unique ID ESID-2336405 **CEC** Status California T24 Compliant CA Prop 65 Lead **RoHS** Compliant Yes FCC Compliant Yes