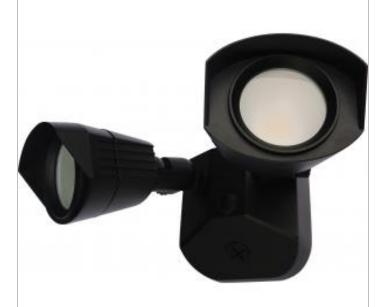

## SATCO' NUVO

Project Name

Location

Prepared B

NUVO 65-220 LED DUAL HEAD SECURITY LIGHT

Notes

General Status Active Fixture Type Security Lighting Finish Black Wattage 20 Lumen Output 1900 CCT (Kelvin) 4000 Temperature Cool White **IP** Rating IP65 Specifications Technology LED CRI 80 100V-277V Voltage **Beam Angle** 50 Rated Hours 50000 -30C (-22F) to a maximum of +50C **Operating Temperature** (+122F) Dimmable Non-Dimmable Lens Material Glass Weight (lb.) 2.54 Material Die Cast Aluminum Dimensions Width (in.) 4.16 Length (in.) 7.63 Compliance cULus Safety Listing Wet Location Rating **UL** Application Outdoor Energy Star Yes ES Unique ID ESID-2336405 **CEC** Status California T24 Compliant CA Prop 65 Lead **RoHS** Compliant Yes FCC Compliant Yes Additional Information