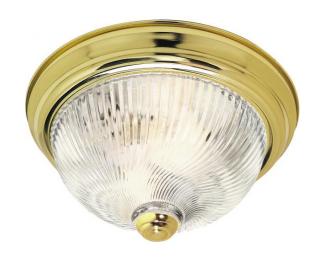

## NUVO SF76/024

2 Light - 11" - Flush Mount - Clear Ribbed Swirl Glass

| Fixture Type     | Close-to-Ceiling<br>Flush |  |  |
|------------------|---------------------------|--|--|
| Category         |                           |  |  |
| Finish           | Polished Brass            |  |  |
| Style            | Traditional               |  |  |
| Number Of Lights | 2                         |  |  |
| Warranty         | 1 Year Limited            |  |  |