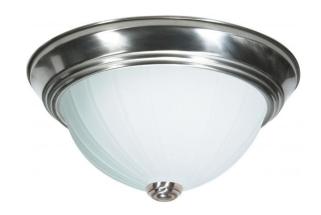

## NUVO SF76/244

2 Light - 13" - Flush Mount - Frosted Melon Glass

| Fixture Type     | Close-to-Ceiling<br>Flush |  |  |
|------------------|---------------------------|--|--|
| Category         |                           |  |  |
| Finish           | Brushed Nickel            |  |  |
| Style            | Traditional               |  |  |
| Number Of Lights | 2                         |  |  |
| Warranty         | 1 Year Limited            |  |  |