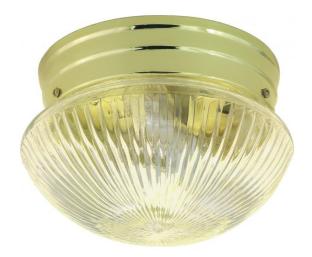

## NUVO SF76/252

2 Light - 10" - Flush Mount - Medium Clear Ribbed Mushroom

| Close-to-Ceiling |
|------------------|
| Flush            |
| Polished Brass   |
| Traditional      |
| 2                |
| 1 Year Limited   |
|                  |