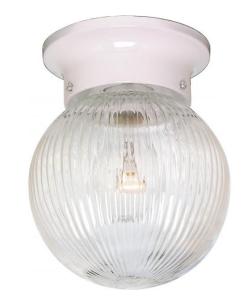

## NUVO SF76/257

1 Light - 6" - Ceiling Fixture - Clear Ribbed Ball

| Fixture Type     | Close-to-Ceiling<br>Flush |  |  |
|------------------|---------------------------|--|--|
| Category         |                           |  |  |
| Finish           | White                     |  |  |
| Style            | Traditional               |  |  |
| Number Of Lights | 1                         |  |  |
| Warranty         | 1 Year Limited            |  |  |

## **Product Specifications**

| Style       | Extends      | Width     | Height        | Package Weight | Glass Finish                |
|-------------|--------------|-----------|---------------|----------------|-----------------------------|
| Traditional | n/a          | 0.00      | 7.25          | 1.68           | n/a                         |
| Bulb Shape  | Bulb Type    | Bulb Base | Bulb Included | UPC            | Replaceable Light<br>Source |
| A19         | Incandescent | Medium    | 0             | *045923762574  | Yes                         |