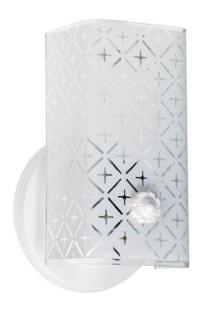

## NUVO SF76/273

1 Light - 7" - Vanity - with Diamond "U" Channel Glass

| Fixture Type     | Vanity & Wall<br>Wall |  |  |
|------------------|-----------------------|--|--|
| Category         |                       |  |  |
| Finish           | White                 |  |  |
| Style            | Traditional           |  |  |
| Number Of Lights | 1                     |  |  |
| Warranty         | 1 Year Limited        |  |  |